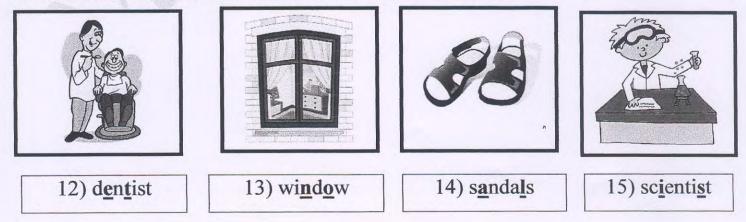

ms in the.....
- a) first floor.

- b) third floord) car park
- c) second floor.

الصفحة الثالثة

III. Writing (14 Marks)



<u>A : Write a short paragraph of 5 sentences about( Our school library) with the help of guide words : (10marks)</u>



| Ideas/<br>Paragraphing<br>/ layout | Spelling<br>Grammar | Handwriting<br>Punctuation | Total |
|------------------------------------|---------------------|----------------------------|-------|
| 6                                  | 2                   | 2                          | 10    |
|                                    |                     | No.                        |       |

( big / school / books / visit / borrow / information)

## **Our school library**

**B)** Spelling

# Fill in the missing letters in each word : (4 x1=4 Marks)