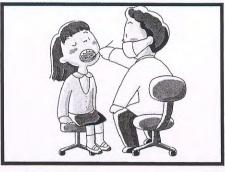

# (A) Write a short paragraph of 5 sentences on (A dentist) with the help of guide picture and words (10marks)

| Grammar | Punctuation            |                                  |
|---------|------------------------|----------------------------------|
| 11/2    | 1                      | 10                               |
|         | Grammar $1\frac{1}{2}$ | Grammar   Punctuation     1½   1 |

(yesterday – toothache / go – dentist /with – mother / appointment – at 8 / give – medicine)

وراق التربية وراق التربية بندية بيابية التربية التوجيه الفني للغة الإنجليزية